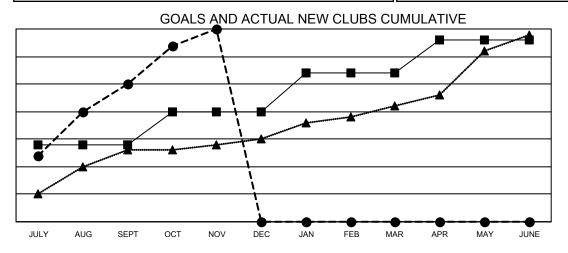

## GMT MONTHLY MEMBERSHIP PROGRESS REPORT

Multiple District 307

Results as of: 11/30/2023 LOCATION: INDONESIA

GMT CA 7

|               |               |             |               |                       |                        |                         | · · · · · · · · · · · · · · · · · · ·              |  |
|---------------|---------------|-------------|---------------|-----------------------|------------------------|-------------------------|----------------------------------------------------|--|
| Clubs         |               |             |               | Members               |                        |                         |                                                    |  |
|               | RESULTS FOR   | R 2023-2024 |               | RESULTS FOR 2023-2024 |                        |                         |                                                    |  |
| QUARTER       | NEW CLUB GOAL | NEW CLUBS   | DROPPED CLUBS | QUARTER MEME          | BER GROWTH NET<br>GOAL | MEMBER GROWTH<br>ACTUAL | DROPPED<br>MEMBERS ACTUAI<br>(including transfers) |  |
| JULY/AUG/SEPT | 14            | 25          | 8             | JULY/AUG/SEPT         | 300                    | 1,110                   | 458                                                |  |
| OCT/NOV/DEC   | 6             | 10          | 0             | OCT/NOV/DEC           | 250                    | 573                     | 231                                                |  |
| JAN/FEB/MAR   | 7             | 0           | 0             | JAN/FEB/MAR           | 300                    | 0                       | 0                                                  |  |
| APR/MAY/JUNE  | 6             | 0           | 0             | APR/MAY/JUNE          | 480                    | 0                       | 0                                                  |  |

- CURRENT YEAR ACTUAL NEW CLUBS
- ▲ LAST YEAR ACTUAL NEW CLUBS