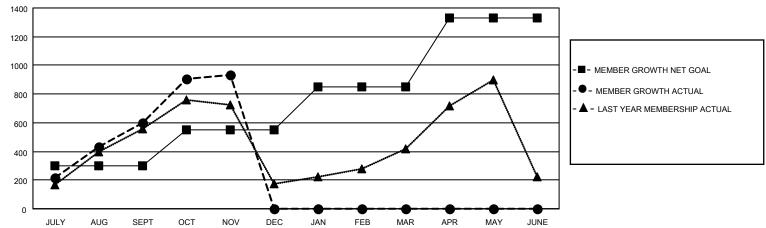

## GMT MONTHLY MEMBERSHIP PROGRESS REPORT

Multiple District 307

Results as of: 11/30/2023 LOCATION: INDONESIA

GMT CA 7

|               |               |             |               |                       |                        |                         | · · · · · · · · · · · · · · · · · · ·              |  |
|---------------|---------------|-------------|---------------|-----------------------|------------------------|-------------------------|----------------------------------------------------|--|
| Clubs         |               |             |               | Members               |                        |                         |                                                    |  |
|               | RESULTS FOR   | R 2023-2024 |               | RESULTS FOR 2023-2024 |                        |                         |                                                    |  |
| QUARTER       | NEW CLUB GOAL | NEW CLUBS   | DROPPED CLUBS | QUARTER MEME          | BER GROWTH NET<br>GOAL | MEMBER GROWTH<br>ACTUAL | DROPPED<br>MEMBERS ACTUAI<br>(including transfers) |  |
| JULY/AUG/SEPT | 14            | 25          | 8             | JULY/AUG/SEPT         | 300                    | 1,110                   | 458                                                |  |
| OCT/NOV/DEC   | 6             | 10          | 0             | OCT/NOV/DEC           | 250                    | 573                     | 231                                                |  |
| JAN/FEB/MAR   | 7             | 0           | 0             | JAN/FEB/MAR           | 300                    | 0                       | 0                                                  |  |
| APR/MAY/JUNE  | 6             | 0           | 0             | APR/MAY/JUNE          | 480                    | 0                       | 0                                                  |  |

## GOALS AND ACTUAL MEMBERS CUMULATIVE

| DROPPED CLUBS: 8            |     | 206 CLUBS OF 431 ADDED 1 OR MORE<br>NEW MEMBERS | GENDER DISTRIBUTION  MALE 5,372 (41.88%) |                |       |
|-----------------------------|-----|-------------------------------------------------|------------------------------------------|----------------|-------|
| DROPPED MEMBERS             |     |                                                 | FEMALE                                   | 7,456 (58.12%) |       |
| DECEASED                    | 13  | CLICK HERE FOR CUMULATIVE                       | TOTAL FAMILY UNIT MEMBERS                |                | 3,213 |
| CLUB CANCELLED 25 OTHER 651 |     | MEMBERSHIP DATA                                 | FAMILY MEMBERS PAYING HALF DUES          |                | 4.050 |
|                             |     |                                                 |                                          |                | 1,858 |
| TOTAL                       | 689 |                                                 | 5020                                     |                |       |